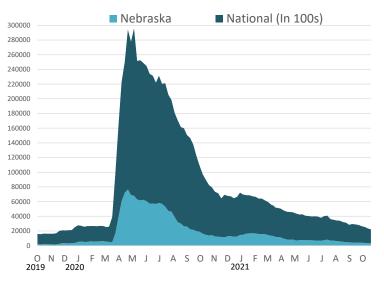

#### October

# NEBRASKA UNEMPLOYMENT IN BRIEF

#### 2021 2020 **Initial Claims** 4,063 11,144 Weeks Claimed 14,376 56,422 Weeks Compensated 10.151 42,409 **First Payments** 1,723 624 **Final Payments** 372 2,775 Avg Weekly Payment \$367.33 \$317.55

#### Unemployment Insurance Benefits Paid in Nebraska January 2019 - October 2021



#### Number of Benefit Weeks Claimed

#### Nebraska vs National



#### Individuals Exhausting Regular Unemployment Insurance Benefits in Nebraska



#### Consumer Price Index (CPI) - Midwest Urban



## **Unemployment Insurance Claims**

Week ending October 23, 2021

|                                |        | Month  |        | Change from the<br>Previous Month |         | Change from the<br>Previous Year |         |
|--------------------------------|--------|--------|--------|-----------------------------------|---------|----------------------------------|---------|
|                                | 21-0ct | 21-Sep | 20-Oct | Count                             | %       | Count                            | %       |
| Total                          | 3,611  | 4,456  | 13,717 | -845                              | -18.96% | -10,106