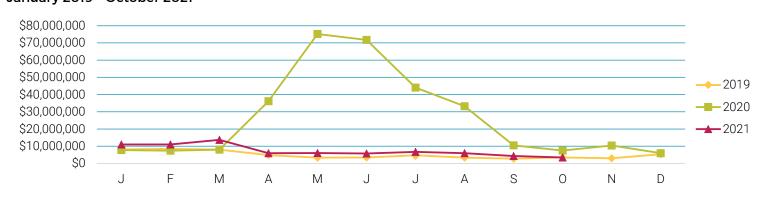

#### Unemployment Insurance Benefits Paid in Nebraska January 2019 - October 2021