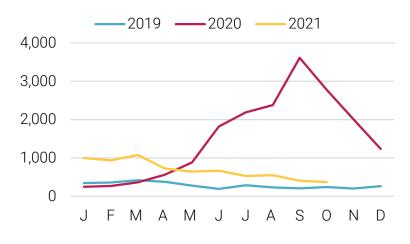

#### October

# NEBRASKA UNEMPLOYMENT IN BRIEF

#### 2021 2020 **Initial Claims** 4,063 11,144 Weeks Claimed 14,376 56,422 Weeks Compensated 10.151 42,409 **First Payments** 1,723 624 **Final Payments** 372 2,775 Avg Weekly Payment \$367.33 \$317.55

#### Unemployment Insurance Benefits Paid in Nebraska January 2019 - October 2021



#### Number of Benefit Weeks Claimed

#### Nebraska vs National



#### Individuals Exhausting Regular Unemployment Insurance Benefits in Nebraska



#### Consumer Price Index (CPI) - Midwest Urban



## **Unemployment Insurance Claims**

Week ending October 23, 2021

|                                |        | Month  |        | Change from the<br>Previous Month |         | Change from the<br>Previous Year |         |
|--------------------------------|--------|--------|--------|-----------------------------------|---------|----------------------------------|---------|
|                                | 21-0ct | 21-Sep | 20-Oct | Count                             | %       | Count                            | %       |
| Total                          | 3,611  | 4,456  | 13,717 | -845                              | -18.96% | -10,106                          | -73.68% |
| Agriculture, Forestry, Hunting | 35     | 36     | 79     | -1