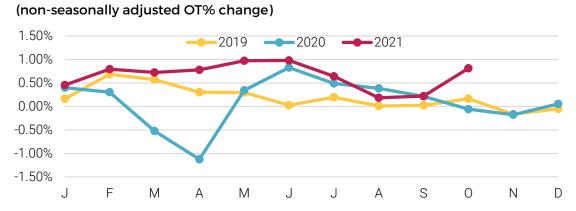

#### October

# NEBRASKA UNEMPLOYMENT IN BRIEF

#### 2021 2020 **Initial Claims** 4,063 11,144 Weeks Claimed 14,376 56,422 Weeks Compensated 10.151 42,409 **First Payments** 1,723 624 **Final Payments** 372 2,775 Avg Weekly Payment \$367.33 \$317.55

#### Unemployment Insurance Benefits Paid in Nebraska January 2019 - October 2021



#### Number of Benefit Weeks Claimed

#### Nebraska vs National



#### Individuals Exhausting Regular Unemployment Insurance Benefits in Nebraska



#### Consumer Price Index (CPI) - Midwest Urban



## **Unemployment Insurance Claims**

Week ending October 23, 2021

|                                |        | Month  |        | Change from the<br>Previous Month |         | Change from the<br>Previous Year |         |
|--------------------------------|--------|--------|--------|-----------------------------------|---------|----------------------------------|---------|
|                                | 21-0ct | 21-Sep | 20-Oct | Count                             | %       | Count                            | %       |
| Total                          | 3,611  | 4,456  | 13,717 | -845                              | -18.96% | -10,106                          | -73.68% |
| Agriculture, Forestry, Hunting | 35     | 36     | 79     | -1                                | -2.78%  | -44